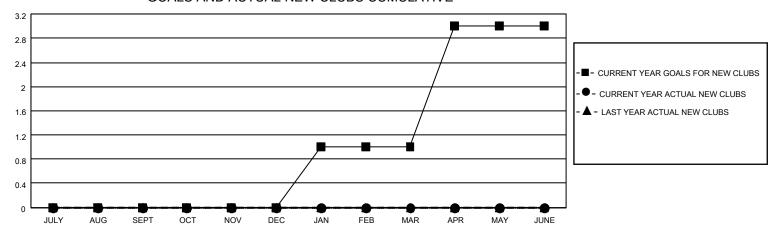

## GOALS AND ACTUAL NEW CLUBS CUMULATIVE

## MONTHLY MEMBERSHIP PROGRESS REPORT

LOCATION ISRAEL District 128 Results as of: 10/31/2021

| Clubs RESULTS FOR 2021-2022 |   |   |   | Members RESULTS FOR 2021-2022 |    |   |   |
|-----------------------------|---|---|---|-------------------------------|----|---|---|
|                             |   |   |   |                               |    |   |   |
| JULY/AUG/SEPT               | 0 | 0 | 0 | JULY/AUG/SEPT                 | 0  | 5 | 7 |
| OCT/NOV/DEC                 | 0 | 0 | 0 | OCT/NOV/DEC                   | 5  | 0 | 0 |
| JAN/FEB/MAR                 | 1 | 0 | 0 | JAN/FEB/MAR                   | 10 | 0 | 0 |
| APR/MAY/JUNE                | 2 | 0 | 0 | APR/MAY/JUNE                  | 10 | 0 | 0 |