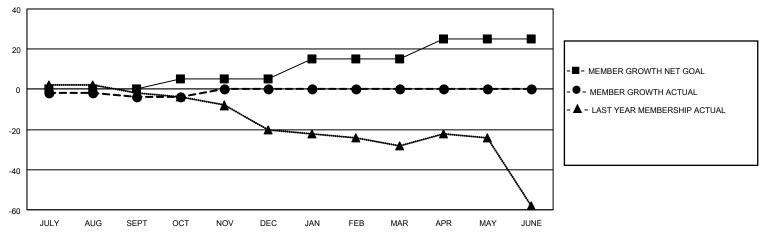

## GOALS AND ACTUAL MEMBERS CUMULATIVE

| DROPPED CLUBS: 0 |   | 3 CLUBS OF 25 ADDED 1 OR<br>MORE NEW MEMBERS | GENDER DISTRIBUTION                 |              |  |
|------------------|---|----------------------------------------------|-------------------------------------|--------------|--|
|                  |   | MORE NEW MEMBERS                             | MALE                                | 286 (42.62%) |  |
|                  |   |                                              | FEMALE                              | 385 (57.38%) |  |
| DROPPED MEMBERS  |   |                                              | NON BINARY                          | 0 (0.00%)    |  |
|                  |   |                                              | PREFER NOT TO ANSWER                | 0 (0.00%)    |  |
| DECEASED         | 2 |                                              |                                     |              |  |
| CLUB CANCELLED   | 0 | CLICK HERE FOR CUMULATIVE                    | TOTAL FAMILY UNIT MEMBERS           | 418          |  |
| OTHER            | 5 | MEMBERSHIP DATA                              |                                     |              |  |
| TOTAL            | 7 |                                              | FAMILY MEMBERS PAYING HALF DUES 209 |              |  |
|                  |   |                                              |                                     |              |  |

## MONTHLY MEMBERSHIP PROGRESS REPORT

LOCATION ISRAEL District 128 Results as of: 10/31/2021

| Clubs RESULTS FOR 2021-2022 |   |   |   | Members RESULTS FOR 2021-2022 |    |   |   |
|-----------------------------|---|---|---|-------------------------------|----|---|---|
|                             |   |   |   |                               |    |   |   |
| JULY/AUG/SEPT               | 0 | 0 | 0 | JULY/AUG/SEPT                 | 0  | 5 | 7 |
| OCT/NOV/DEC                 | 0 | 0 | 0 | OCT/NOV/DEC                   | 5  | 0 | 0 |
| JAN/FEB/MAR                 | 1 | 0 | 0 | JAN/FEB/MAR                   | 10 | 0 | 0 |
| APR/MAY/JUNE                | 2 | 0 | 0 | APR/MAY/JUNE                  | 10 | 0 | 0 |